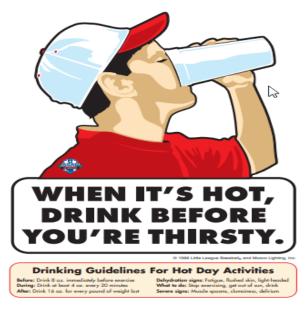

t color loose cloths.
- Use sunscreen to prevent sunburn.
- If you begin to feel faint or dizzy stop your activity and cool off by sitting in the shade, air-conditioned car or use a wet rag to cool you off.

#### How is it treated?

Emergency medical treatment is necessary. If you think someone has heatstroke, call 911 or a doctor immediately. In the meantime, give first aid as follows:

- Move the person to a shady area.
- Cover the person with a wet sheet and keep the sheet wet for cooling from evaporation.
- Fan the person with paper or an electric fan (preferably not cold air).
- Sponge down the body, especially the head, with cool water.
- Continue giving first aid until the body feels cool to the touch.
- If the person is conscious, let them sip water, fruit juice, or a soft drink.



# Submitting Player, Manager and Coach Data

#### **Requirement 14:**

Player, Manager, and Coach information will be submitted through the Little League Data Center at <a href="https://www.littleleague.org">www.littleleague.org</a> by April 1, 2024, or two weeks following the draft.

#### **Requirement 15:**

We will answer the survey questions in the Little League Data Center.

#### **Concussions**

#### ROLANDO LITTLE LEAGUE

#### CONCUSSION INFORMATION SHEET FOR PARENTS AND PLAYERS

#### WHAT IS A CONCUSSION?

A concussion is a brain injury. Concussions are caused by a bump or blow to the head. Even a "ding", "getting your bell rung", or what seems to be a mild bump or blow to the head can be serious. You can't see a concussion. Signs and symptoms of concussion can show up right afte