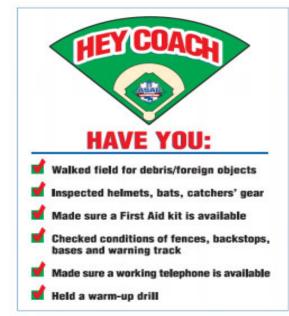

shall not wear sweat bands on his/her wrists... (rule 1.15)
- Players must not wear jewelry... (rule 1.11)
- Catcher must wear a catcher's mitt... (rule 1.12)
- All batters must wear protective batting helmets, all helmets must bear the NOCAE stamp, No painting, or stickers on helmets... (rule 1.16)
- All male players must wear athletic supporters. Male catchers must wear the metal, fiber, or plastic type protective cup.

- Catching helmet must have the dangling type throat protector and catcher's helmet during infield/outfield practice, pitcher warm-up and games.
- Skull caps are not permitted... (rule 1.17)
- Each team is allowed three coaches in the dugout...
- Coaches are encouraged to discourage "horseplay"
- No on deck batters are allowed in the Majors and below... (rule 1.08)









# **Lightning Facts and Procedures**

#### **Consider the following facts:**

- The average lightning stroke is 6-8 miles long.
- The average thunderstorm is 6-10 miles wide and travels about 25 miles an hour.
- On the average, thunder can only be heard over 3-4 miles, depending on humidity, terrain, and other factors. This means that by the time you hear the thunder, you are already in the risk area for lighting strikes.

**Rule of Thumb:** The ultimate truth about lighting is that it is unpredictable and cannot be prevented. Therefore, a manager or coach who feels threatened should contact the head umpire and recommend stopping play and clearing the field. In our league the umpire makes the decision as to whether play is stopped. Once play is stopped, take the kids to safety until pl