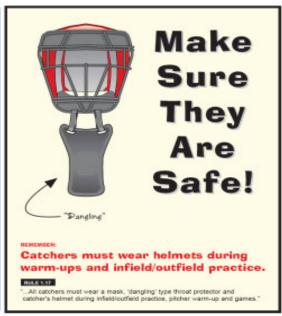

hall not wear sweat bands on his/her wrists... (rule 1.15)
- Players must not wear jewelry... (rule 1.11)
- Catcher must wear a catcher's mitt... (rule 1.12)
- All batters must wear protective batting helmets, all helmets must bear the NOCAE stamp, No painting, or stickers on helmets... (rule 1.16)
- All male players must wear athletic supporters. Male catchers must wear the metal, fiber, or plastic type protective cup.

- Catching helmet must have the dangling type throat protector and catcher's helmet during infield/outfield practice, pitcher warm-up and games.
- Skull caps are not permitted... (rule 1.17)
- Each team is allowed three coaches in the dugout...
- Coaches are encouraged to discourage "horseplay"
- No on deck batters are allowed in the Majors and below... (rule 1.08)









# **Lightning Facts and Procedures**

#### **Consider the following facts:**

- The average lightning stroke is 6-8 miles long.
- The average thunderstorm is 6-10 miles wide and travels about 25 miles an hour.
- On the average, thunder can only be heard over 3-4 miles, depending on humidity, terrain, and other factors. This means that by the time you hear the thunder, you are already in the risk area for lighting strikes.

**Rule of Thumb:** The ultimate truth about lighting is that it is unpredictable and cannot be prevented. Therefore, a manager or coach who feels threatened should contact the head umpire and recommend stopping play and clearing the field. In our league the umpire makes the decision as to whether play is stopped. Once play is stopped, take the kids to safety until play