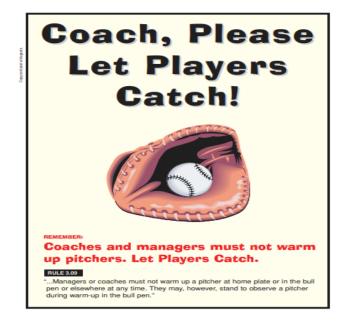

er shall not wear sweat bands on his/her wrists... (rule 1.15)
- Players must not wear jewelry... (rule 1.11)
- Catcher must wear a catcher's mitt... (rule 1.12)
- All batters must wear protective batting helmets, all helmets must bear the NOCAE stamp, No painting, or stickers on helmets... (rule 1.16)
- All male players must wear athletic supporters. Male catchers must wear the metal, fiber, or plastic type protective cup.

- Catching helmet must have the dangling type throat protector and catcher's helmet during infield/outfield practice, pitcher warm-up and games.
- Skull caps are not permitted... (rule 1.17)
- Each team is allowed three coaches in the dugout...
- Coaches are encouraged to discourage "horseplay"
- No on deck batters are allowed in the Majors and below... (rule 1.08)









# **Lightning Facts and Procedures**

#### **Consider the following facts:**

- The average lightning stroke is 6-8 miles long.
- The average thunderstorm is 6-10 miles wide and travels about 25 miles an hour.
- On the average, thunder can only be heard over 3-4 miles, depending on humidity, terrain, and other factors. This means that by the time you hear the thunder, you are already in the risk area for lighting strikes.

**Rule of Thumb:** The ultimate truth about lighting is that it is unpredictable and cannot be prevented. Therefore, a manager or coach who feels threatened should contact the head umpire and recommend stopping play and clearing the field. In our league the umpire makes the decision as to whether play is stopped. Once play is stopped, take the kids to safety until